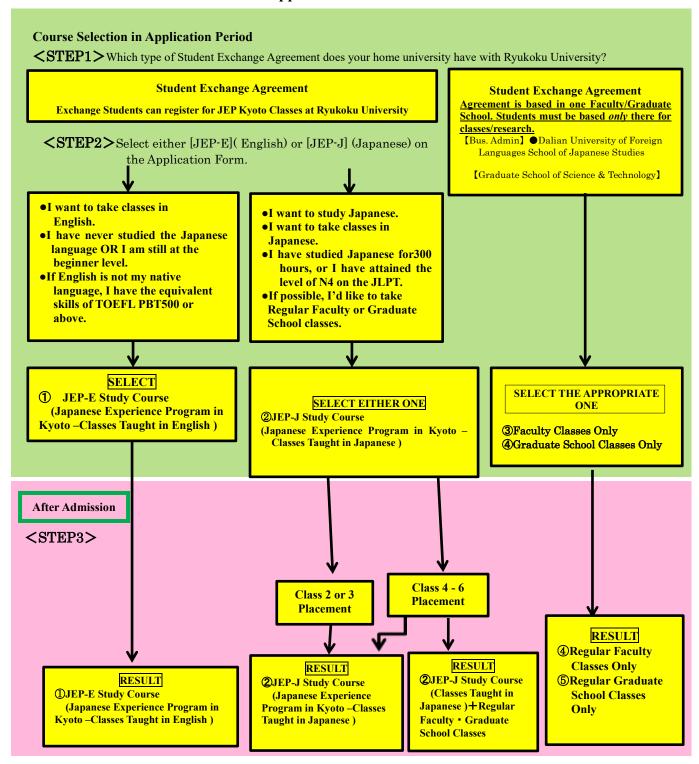

# Important: Regarding the Selection of Classes

#### <STEP 1>

First, please confirm whether you are eligible to register for classes in the Japanese Experience Program in Kyoto (JEP Kyoto) by asking the exchange program representatives at your home university. Some exchange students will *only* be eligible to register for regular classes in a *specific* Faculty or Graduate School, based on the conditions of the Student Exchange Agreement established between Ryukoku University and their home university,

#### <STEP 2>

- In the case that you are eligible to register for classes in the Japanese Experience Program in Kyoto (JEP Kyoto), you must select either [JEP-E] (classes taught in English) or [JEP-J] (classes taught in Japanese) on the application form. Please consider your choice very carefully, as you will not have the option to switch to a different course after submitting your application.
- The [JEP-J] study course offers Japanese classes for those who have studied the language for 300 hours or more. In other words, we also recommend this study course for students who have attained skills equivalent to level N4 of the Japanese Language Proficiency Test (JLPT).

#### <STEP 3>

● Those who, on the application form, select [JEP-E] (classes taught in English) or [Faculty Classes Only] [Graduate School Classes Only] (based on their institutional Student Exchange Agreements) will not take the Japanese Language Placement Test.

#### Flow Chart of Course Selection from Application to Admission